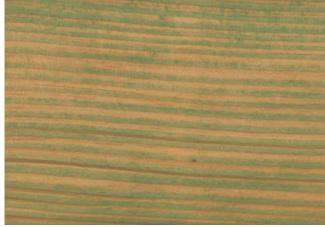

#### Colored Surfaces

pur natur Floorboards Douglas Kollin

Sanded with 150 grain 1 × linseed oil, Chinachridion

Sanded with 150 grain 1 × linseed oil, Verona Green

Sanded with 150 grain 1 × linseed oil, Greenland Green