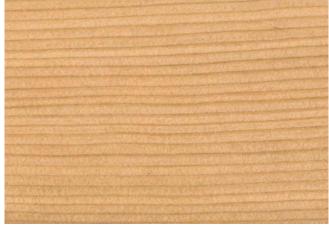

### Medium Surfaces

pur natur Floorboards Douglas Kollin

Sanded with 150 grain 1 × linseed oil, Jensen Grey

Sanded with 150 grain 2 × soap nature

Sanded with 150 grain l × oil nature Woca No.1

Sanded with 150 grain l x linseed oil, Nature