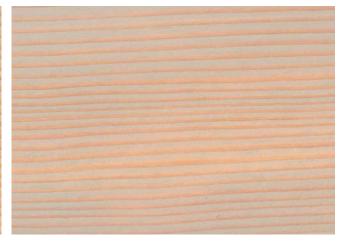

## Light Surfaces

pur natur Floorboards Douglas Kollin

Sanded with 150 grain untreated

Sanded with 150 grain 1 × white lye, 1 × white oil

Sanded with 150 grain 1 × linseed oil, Pure White

Sanded with 150 grain 1 × white lye, 2 × white soap