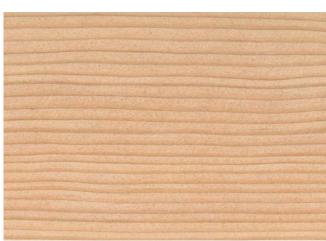

### Medium Surfaces

pur natur Floorboards Douglas Kollin

Sanded with 150 grain 1 × linseed oil, Jensen Grey

Sanded with 150 grain 2 × soap nature

Sanded with 150 grain l × oil nature Woca No.1

Sanded with 150 grain l x linseed oil, Nature