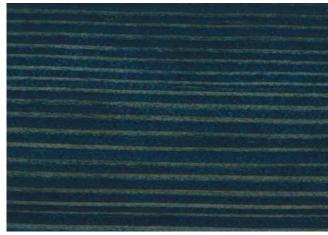

Sanded with 150 grain 1 × linseed oil, Chromoxid Green

Sanded with 150 grain l×linseed oil, Parisian Blue

Sanded with 150 grain 1 × linseed oil, Dust Black

If you have any questions about our products or need product samples, please contact us — we will be happy to help you.