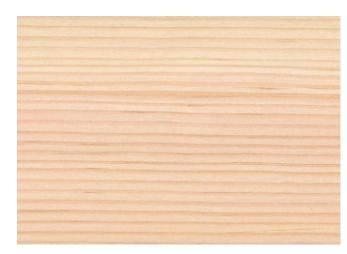

## Light Surfaces

pur natur Floorboards Douglas Kollin

Sanded with 150 grain untreated

Sanded with 150 grain 1 × white lye, 1 × white oil

Sanded with 150 grain 1 × linseed oil, Pure White

Sanded with 150 grain 1 × white lye, 2 × white soap