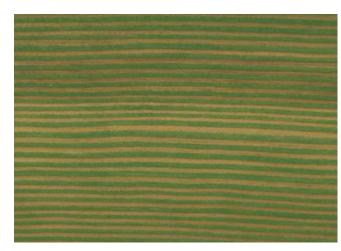

### Medium Surfaces

pur natur Floorboards Douglas Kollin

Sanded with 150 grain 1 × linseed oil, Jensen Grey

Sanded with 150 grain 2 × soap nature

Sanded with 150 grain l × oil nature Woca No.1

Sanded with 150 grain l x linseed oil, Nature