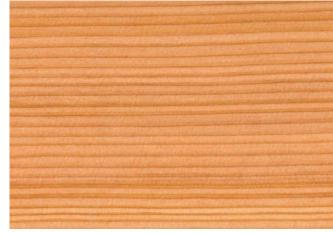

## Light Surfaces

pur natur Floorboards Douglas Kollin

Sanded with 150 grain untreated

Sanded with 150 grain 1 × white lye, 1 × white oil

Sanded with 150 grain 1 × linseed oil, Pure White

Sanded with 150 grain 1 × white lye, 2 × white soap