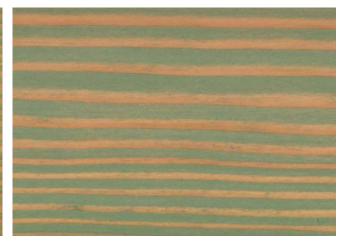

#### Colored Surfaces

pur natur Floorboards Douglas Kollin

Sanded with 150 grain 1 × linseed oil, Chinachridion

Sanded with 150 grain 1 × linseed oil, Verona Green

Sanded with 150 grain 1 × linseed oil, Greenland Green