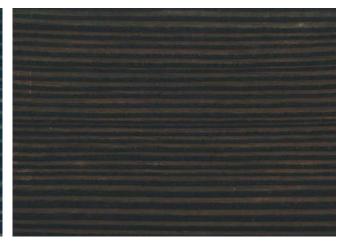

Sanded with 150 grain 1 × linseed oil, Chromoxid Green

Sanded with 150 grain l×linseed oil, Parisian Blue

Sanded with 150 grain 1 × linseed oil, Dust Black

If you have any questions about our products or need product samples, please contact us — we will be happy to help you.