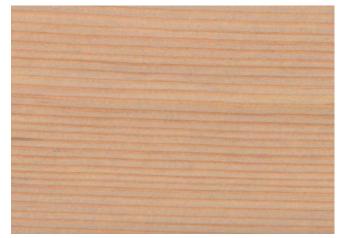

### Medium Surfaces

pur natur Floorboards Douglas Kollin

Sanded with 150 grain 1 × linseed oil, Jensen Grey

Sanded with 150 grain 2 × soap nature

Sanded with 150 grain l × oil nature Woca No.1

Sanded with 150 grain l x linseed oil, Nature