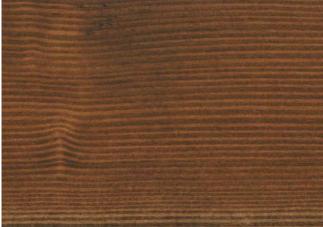

Sanded with 150 grain 1 × linseed oil, Copenhagen Brown

Sanded with 150 grain 1 × linseed oil, Persian Red