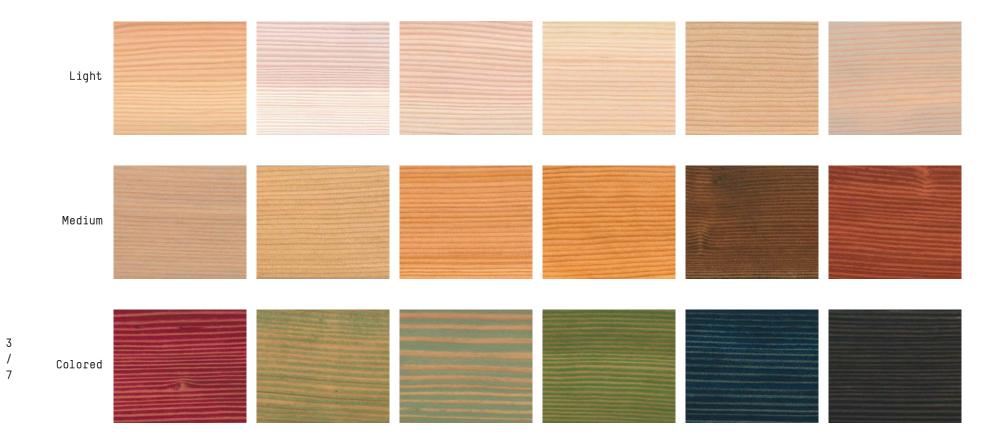

## Overview

pur natur Floorboards Douglas Kollin Surfaces

## Light Surfaces

pur natur Floorboards Douglas Kollin

Sanded with 150 grain untreated

Sanded with 150 grain 1 × white lye, 1 × white oil

Sanded with 150 grain 1 × linseed oil, Pure White

Sanded with 150 grain 1 × white lye, 2 × white soap

Sanded with 150 grain 1 × white lye, 3 × soap nature

Sanded with 150 grain 1 × linseed oil, Light Grey

### Medium Surfaces

pur natur Floorboards Douglas Kollin

Sanded with 150 grain 1 × linseed oil, Jensen Grey

Sanded with 150 grain 2 × soap nature

Sanded with 150 grain l × oil nature Woca No.1

Sanded with 150 grain l x linseed oil, Nature

Sanded with 150 grain 1 × linseed oil, Copenhagen Brown

Sanded with 150 grain 1 × linseed oil, Persian Red

#### Colored Surfaces

pur natur Floorboards Douglas Kollin

Sanded with 150 grain 1 × linseed oil, Chinachridion

Sanded with 150 grain 1 × linseed oil, Verona Green

Sanded with 150 grain 1 × linseed oil, Greenland Green

Sanded with 150 grain 1 × linseed oil, Chromoxid Green

Sanded with 150 grain l×linseed oil, Parisian Blue

Sanded with 150 grain 1 × linseed oil, Dust Black

If you have any questions about our products or need product samples, please contact us — we will be happy to help you.