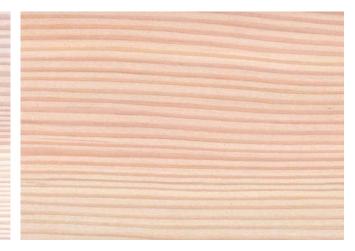

## Light Surfaces

pur natur Floorboards Douglas Kollin

Sanded with 150 grain untreated

Sanded with 150 grain 1 × white lye, 1 × white oil

Sanded with 150 grain 1 × linseed oil, Pure White

Sanded with 150 grain 1 × white lye, 2 × white soap