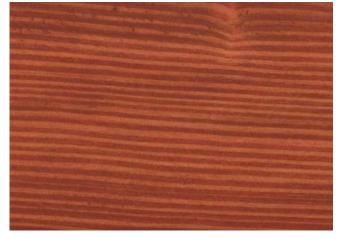

Sanded with 150 grain 1 × linseed oil, Copenhagen Brown

Sanded with 150 grain 1 × linseed oil, Persian Red