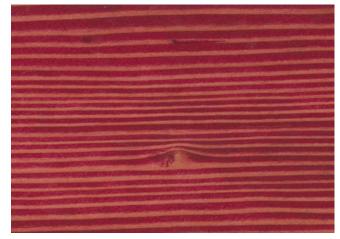

#### Colored Surfaces

pur natur Floorboards Douglas Kollin

Sanded with 150 grain 1 × linseed oil, Chinachridion

Sanded with 150 grain 1 × linseed oil, Verona Green

Sanded with 150 grain 1 × linseed oil, Greenland Green