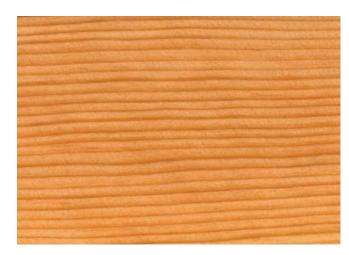

## Light Surfaces

pur natur Floorboards Douglas Kollin

Sanded with 150 grain untreated

Sanded with 150 grain 1 × white lye, 1 × white oil

Sanded with 150 grain 1 × linseed oil, Pure White

Sanded with 150 grain 1 × white lye, 2 × white soap